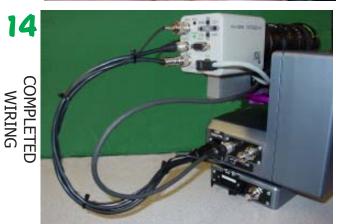

PT-50 QUICK START GUIDE



Distributed by Hitachi Denshi (Europa) GmbH Weiskircher Str. 88 63110 Rodgau-Germany T. 0049-6106-6992-0

sales: B.Kalten@hitachi-denshi.de C.Yilmaz@hitachi-denshi.de

June 2003 For the latest info and updates go to http://www.hitachi-service.net

**UNPACK PT 50 HEAD** AND VERIFY PACKAGE CONTENTS WITH LIST CONTAINED IN MANUAL

PLEASE READ INSTRUCTION MANUAL FULLY BEFORE STARTING INSTALLATION OF THE PT-50 SYSTEM!!































16 CONFIGURATION ACCESS PANEL

BALANCE CAMERA AND LENSON MOUNT

8

**CAMERA POWER HOOKUP** 

2

HOOKUP CONTROLLER



18 POWER SUPPLY HOOKUP MAIN

19

CONFIGURATION SET PT HEAD



20

APPLY POWER TO CONTROLLER FIRST, THEN TURN ON MAIN POWER SUPPLY FOR PT HEAD. WHEN POWERED UP, HEAD WILL MOVE TO HOME POSITION. LED ON SIDE OF HEAD WILL THEN GIVE TWO BLINKS.

21

SET PT HEAD ADDRESS BY CONFIGURATION SWITCHES ABOVE, OR BY USING PT-C-50 REMOTE CONTROL. CONSULT MANUAL FOR DETAILED DESCRIPTION.

RESET PT HEAD TRAVEL LIMITS IF NEEDED. SEE MANUAL FOR IMPORTANT DETAILS.

23

CHECK OPERATIONS OF PT-50 HEAD. HEAD SHOULD ALREADY BE FACTORY CONFIGURED FOR YOUR LENS TYPE. CONSULT MANUAL IF A CHANGE IS TO BE MADE TO INSURE CORRECT LENS OPERATION.

24

CHECK CAMERA REMOTE CONTROL FUNC-TION