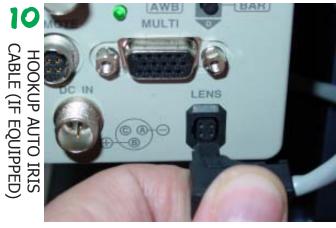

PT-50 QUICK START GUIDE



Distributed by Hitachi Denshi (Europa) GmbH Weiskircher Str. 88 63110 Rodgau-Germany T. 0049-6106-6992-0

sales: B.Kalten@hitachi-denshi.de C.Yilmaz@hitachi-denshi.de

June 2003 For the latest info and updates go to http://www.hitachi-service.net

**UNPACK PT 50 HEAD** AND VERIFY PACKAGE CONTENTS WITH LIST CONTAINED IN MANUAL

PLEASE READ INSTRUCTION MANUAL FULLY BEFORE STARTING INSTALLATION OF THE PT-50 SYSTEM!!































16 CONFIGURATION ACCESS PANEL

BALANCE CAMERA AND LENSON MOUNT

8

**CAMERA POWER HOOKUP** 

2

HOOKUP CONTROLLER



18 POWER SUPPLY HOOKUP MAIN

19

CONFIGURATION SET PT HEAD



20

APPLY POWER TO CONTROLLER FIRST, THEN TURN ON MAIN POWER SUPPLY FOR PT HEAD. WHEN POWERED UP, HEAD WILL MOVE TO HOME POSITION. LED ON SIDE OF HEAD WILL THEN GIVE TWO BLINKS.

21

SET PT HEAD ADDRESS BY CONFIGURATION SWITCHES ABOVE, OR BY USING PT-C-50 REMOTE CONTROL. CONSULT MANUAL FOR DETAILED DESCRIPTION.

RESET PT HEAD TRAVEL LIMITS IF NEEDED. SEE MANUAL FOR IMPORTANT DETAILS.

23

CHECK OPERATIONS OF PT-50 HEAD. HEAD SHOULD ALREADY BE FACTORY CONFIGURED FOR YOUR LENS TYPE. CONSULT MANUAL IF A CHANGE IS TO BE MADE TO INSURE CORRECT LENS OPERATION.

24

CHECK CAMERA REMOTE CONTROL FUNC-