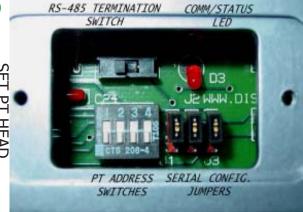

APPLY POWER TO CONTROLLER FIRST, THEN TURN ON MAIN POWER SUPPLY FOR PT HEAD. WHEN POWERED UP, HEAD WILL MOVE TO HOME POSITION. LED ON SIDE OF HEAD WILL THEN GIVE TWO BLINKS.

21

SET PT HEAD ADDRESS BY CONFIGURATION SWITCHES ABOVE, OR BY USING PT-C-50 REMOTE CONTROL. CONSULT MANUAL FOR DETAILED DESCRIPTION.

RESET PT HEAD TRAVEL LIMITS IF NEEDED. SEE MANUAL FOR IMPORTANT DETAILS.

23

CHECK OPERATIONS OF PT-50 HEAD. HEAD SHOULD ALREADY BE FACTORY CONFIGURED FOR YOUR LENS TYPE. CONSULT MANUAL IF A CHANGE IS TO BE MADE TO INSURE CORRECT LENS OPERATION.