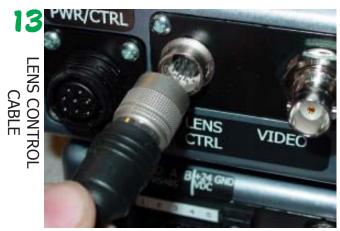

PT-50 QUICK START GUIDE



Distributed by Hitachi Denshi (Europa) GmbH Weiskircher Str. 88 63110 Rodgau-Germany T. 0049-6106-6992-0

sales: B.Kalten@hitachi-denshi.de C.Yilmaz@hitachi-denshi.de

June 2003 For the latest info and updates go to http://www.hitachi-service.net

**UNPACK PT 50 HEAD** AND VERIFY PACKAGE CONTENTS WITH LIST CONTAINED IN MANUAL

PLEASE READ INSTRUCTION MANUAL FULLY BEFORE STARTING INSTALLATION OF THE PT-50 SYSTEM!!































16 CONFIGURATION ACCESS PANEL

BALANCE CAMERA AND LENSON MOUNT

8

**CAMERA POWER HOOKUP** 

2

HOOKUP CONTROLLER



18 POWER SUPPLY HOOKUP MAIN

19

CONFIGURATION SET PT HEAD



20

APPLY POWER TO CONTROLLER FIRST, THEN TURN ON MAIN POWER SUPPLY FOR PT HEAD. WHEN POWERED UP, HEAD WILL MOVE TO HOME POSITION. LED ON SIDE OF HEAD WILL THEN GIVE TWO BLINKS.

21

SET PT HEAD ADDRESS BY CONFIGURATION SWITCHES ABOVE, OR BY USING PT-C-50 REMOTE CONTROL. CONSULT MANUAL FOR DETAILED DESCRIPTION.

RESET PT HEAD TRAVEL LIMITS IF NEEDED. SEE MANUAL FOR IMPORTANT DETAILS.

23

CHECK OPERATIONS OF PT-50 HEAD. HEAD SHOULD ALREADY BE FACTORY CONFIGURED FOR YOUR LENS TYPE. CONSULT MANUAL IF A CHANGE IS TO BE MADE TO INSURE CORRECT LENS OPERATION.

24

CHECK CAMERA REMOTE CONTROL FUNC-TI